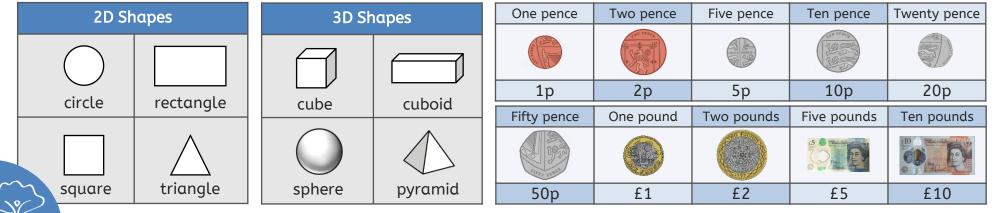

12     |  | 11 12 1               |  |
|--------------------|---|-----------|--|-----------------------|--|
| subtrac<br>minus   | t | 8 2 6 5 4 |  | 9 X 3<br>8 7 6 5<br>1 |  |
| equals             |   | Clockwise |  | Anti-clockwise        |  |
|                    |   |           |  | Days of the Week      |  |
|                    |   |           |  | Monday                |  |
|                    |   |           |  | Tuesday               |  |
| quarter turn       |   | half turn |  | Wednesday             |  |
|                    |   |           |  | Thursday              |  |
|                    |   |           |  | Friday                |  |
|                    |   |           |  | Saturday              |  |
| three-quarter turn |   | full turn |  | Sunday                |  |